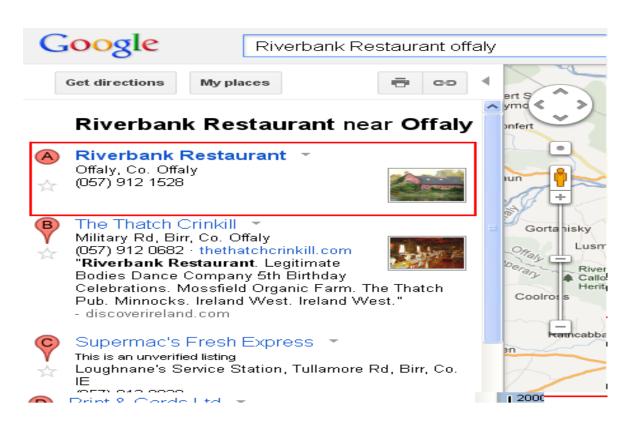

## **RIVERBANK RESTAURANT**

Number of keywords ranking for in first page-7

| keywords                        | Location | Ranking on first Page | Position |
|---------------------------------|----------|-----------------------|----------|
| Riverbank Restaurant offaly     | offaly   | YES                   | 1        |
| Takeout Restaurant offaly       | offaly   | YES                   | 2        |
| Family Restaurant offaly        | offaly   | YES                   | 7        |
| Outside Catering offaly         | offaly   | YES                   | 2        |
| Irish and Mixed Cuisines offaly | offaly   | YES                   | 1        |
| cuisines offaly                 | offaly   | YES                   | 1        |
| outside catering offaly         | offaly   | YES                   | 2        |

Dimension #1: When People search the keyword in Main Google