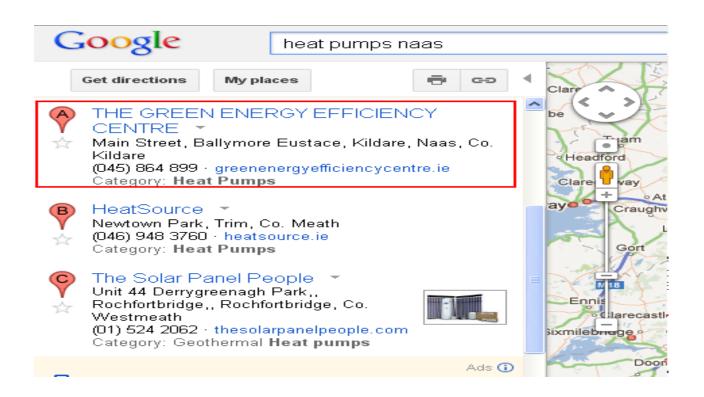

## THE GREEN ENERGY EFFICIENCY CENTRE

Number of keywords ranking for in first page-2

| keywords           | Location | Ranking on first Page | Position |
|--------------------|----------|-----------------------|----------|
| heat pumps naas    | naas     | YES                   | 1        |
| solar thermal naas | naas     | YES                   | 1        |

Dimension #1: When People search the keyword in Main Google