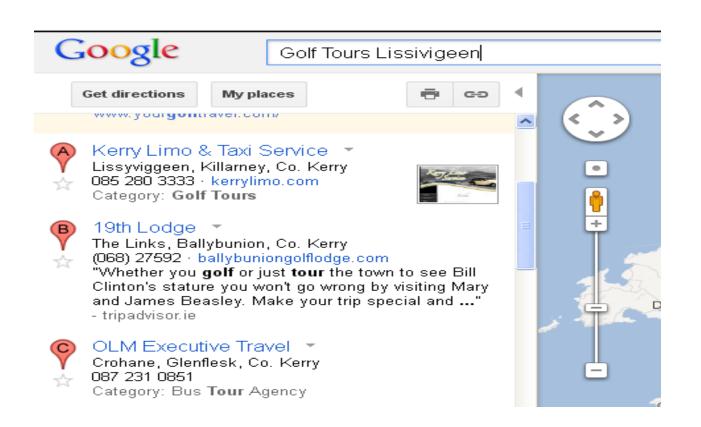

## **KERRY Limo**

Number of keywords ranking for in first page-1

| keywords               | Location    | Ranking on first Page | Position |
|------------------------|-------------|-----------------------|----------|
| Golf Tours Lissivigeen | Lissivigeen | yes                   | 1        |

Dimension #1: When People search the keyword in Main Google