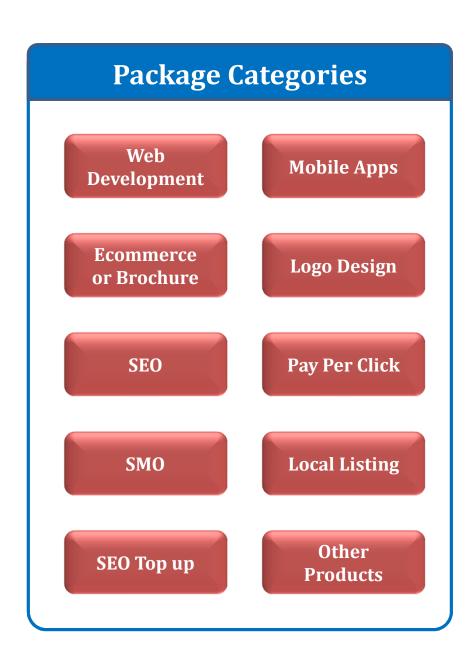

# Packages we offer

### Starter

A 5 page no-frills website for start up businesses

### **Business**

A 7 page website along with Basic Internet Marketing built into it

### Enterprise

A 10 page fully features website, complete with Basic SEO, Basic SMO and Blog

### **Ecommerce**

A fully featured Online Shop

## **Customized Package**

Pick and choose as per your requirements.

Package tailored as per you.