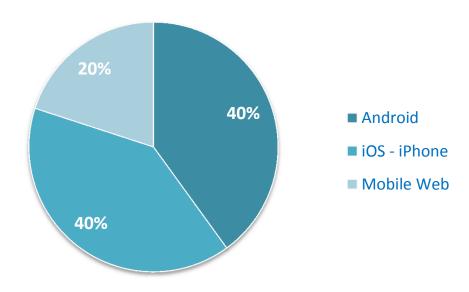

## Mobile Applications

We have already developed 100+ mobile apps including both iPhone and Android apps